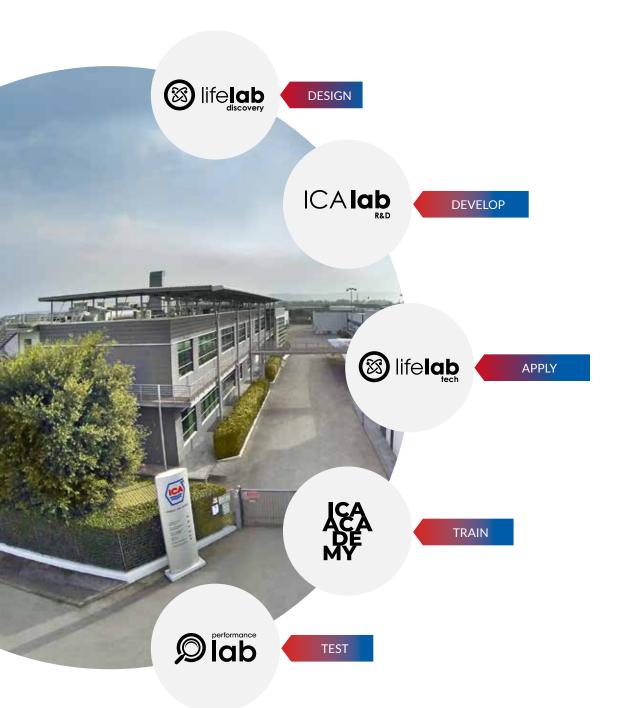

## ICA INNOVATION CAMP

#### We nurture our vision

Design, develop, apply, train and test. These are the five key actions of the ICA INNOVATION CAMP – a crossover project as well as a campus that fosters knowledge, relationships and daily innovation.