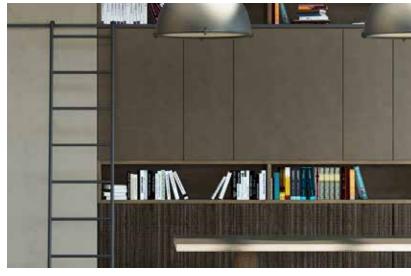

#### ARBOREA

The range of water-based coatings for outdoors which combines the outstanding long-lasting protection of wood exposed to the wheather with a beauty that withstands the test of time.

#### **PROMETEA**

The range of flame-retardant coatings created to limit the flame spread while retaining all the aesthetic properties of the product.

WOOD, OUTDOORS

CONTRACT SECTOR, INDOORS