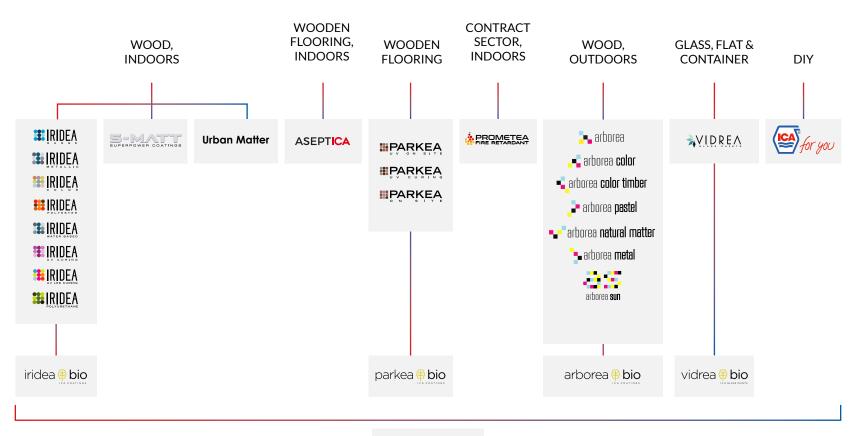

#### IRIDEA

The range of indoor coatings specially formulated to improve furnished interiors, raising their quality, style and fine design.

#### **URBAN MATTER**

The range of coatings designed to create an endless series of effects. A range that perfectly reproduces the rough texture of matter and the warmth of wood to the touch.

WOOD, INDOORS

WOOD, INDOORS